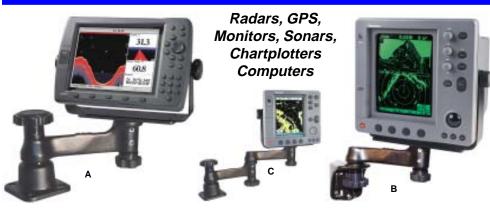

## RAM. Mounting Systems

**Swing Arm Mounts** 

B) R-A-M 6" Swing Arm Mount With Vertical Base & 6 1/4" X 2" Top Swivel. Rated: 65 lbs. Max. Item RAM-109V Weight 2.01 lbs.

C) R-A-M 6" Extension Arm Fits Either A or B Swing Arm Mount (Shown with A). Rated: 25 lbs. Max. Item RAM-109-1A Weight .85 lbs.

RAM Swing Arm Mounting Systems work on either vertical or horizontal surfaces including rails as shown above (3 places). By adding a 6" extension arm, the length of the mount may be increased. The single arm system will hold up to 65 lbs, and the double arm will hold up to 25 lbs.