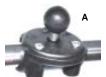

## works on any GPS or whip antenna with a 1"-14 threaded hole (8' long max. antenna length). Fits any angled surface and may be rail mounted with

RAM Universal Ball &

the RAM-233 Rail Mount Adapter kit. Wire from antenna may be passed through the mount.

R-A-M Ball & Socket Antenna Mount Item RAM-112 Weight .75 lbs.

A In-Use

D) R-A-M 4" Diameter EPDM Rubber Suction W/ 1" Diameter Ball Item RAM-B-224 Weight .29 lbs.