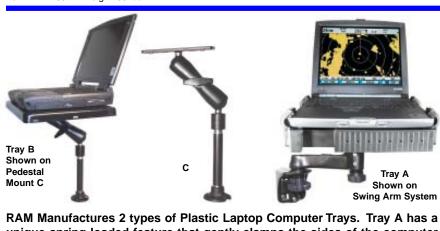

## aptop Computer Mounts

unique spring loaded feature that gently clamps the sides of the computer with rubber coated legs while applying downward pressure to hold it secure. The adjustable side legs will fit any brand or model of laptop computer. Tray B is a 10" X 13 1/2" plastic tray that uses Velcro pads & a safety strap to hold the computer secure. Either tray will fit any RAM Mount with a 1 1/2" ball or Swing Arm System as shown above.

A) R-A-M Universal Laptop Tray W/ Spring Loaded Rubber Coated Hold Down Side Locks Item RAM-234-3 Weight 2.70 lbs.

B) R-A-M 10" X 13 1/2" Plastic Laptop Tray W/ Velcro Pads & One Wrap Safety Strap Item RAM-234-1 Weight 1.16 lbs.

C) R-A-M Pedestal Mounting System W/ Base, 6" Pipe & 1 1/2" Ball Mount (tray not included) Item RAM-134-90 Weight 2.9 lbs.