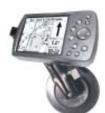

## works on any GPS or whip antenna with a 1"-14 threaded hole (8' long max. antenna length). Fits any angled surface and may be rail mounted with

RAM Universal Ball &

the RAM-233 Rail Mount Adapter kit. Wire from antenna may be passed through the mount.

R-A-M Ball & Socket Antenna Mount Item RAM-112 Weight .75 lbs.

A In-Use

D) R-A-M 4" Diameter EPDM Rubber Suction W/ 1" Diameter Ball Item RAM-B-224 Weight .29 lbs.