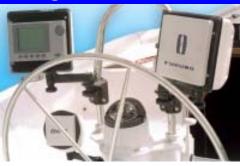

RAM Swing Arm Mounting Systems work on either vertical or horizontal surfaces including rails as shown above (3 places). By adding a 6" extension arm, the length of the mount may be increased. The single arm system will hold up to 65 lbs, and the double arm will hold up to 25 lbs.