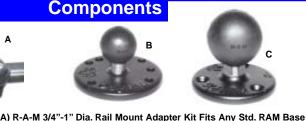

## Components

Item RAM-233 Weight .28 lbs.

Item RAM-B-202 Weight .12 lbs.

Item RAM-202 Weight .19 lbs.

B) R-A-M 2 7/16" Diameter Base W/ 1" Diameter Ball

C) R-A-M 2 7/16" Diameter Base W/ 1 1/2" Diameter Ball