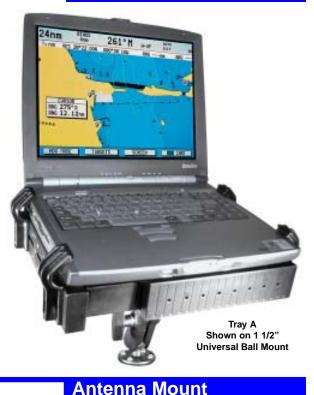

A) R-A-M Universal Laptop Tray W/ Spring Loaded Rubber Coated Hold Down Side Locks Item RAM-234-3 Weight 2.70 lbs.

B) R-A-M 10" X 13 1/2" Plastic Laptop Tray W/ Velcro Pads & One Wrap Safety Strap Item RAM-234-1 Weight 1.16 lbs.

C) R-A-M Pedestal Mounting System W/ Base, 6" Pipe & 1 1/2" Ball Mount (tray not included) Item RAM-134-90 Weight 2.9 lbs.