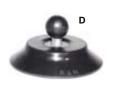

D In-Use

R-A-M Ball & Socket Antenna Mount Item RAM-112 Weight .75 lbs.

A In-Use

D) R-A-M 4" Diameter EPDM Rubber Suction W/ 1" Diameter Ball Item RAM-B-224 Weight .29 lbs.