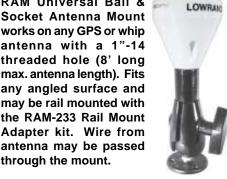

## works on any GPS or whip antenna with a 1"-14 threaded hole (8' long max. antenna length). Fits any angled surface and may be rail mounted with

RAM Universal Ball &

the RAM-233 Rail Mount Adapter kit. Wire from antenna may be passed through the mount.

R-A-M Ball & Socket Antenna Mount Item RAM-112 Weight .75 lbs.

A In-Use

D) R-A-M 4" Diameter EPDM Rubber Suction W/ 1" Diameter Ball Item RAM-B-224 Weight .29 lbs.