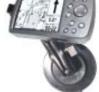

## works on any GPS or whip antenna with a 1"-14 threaded hole (8' long max. antenna length). Fits any angled surface and may be rail mounted with

RAM Universal Ball &

the RAM-233 Rail Mount Adapter kit. Wire from antenna may be passed through the mount.

R-A-M Ball & Socket Antenna Mount Item RAM-112 Weight .75 lbs.

A In-Use

D) R-A-M 4" Diameter EPDM Rubber Suction W/ 1" Diameter Ball Item RAM-B-224 Weight .29 lbs.